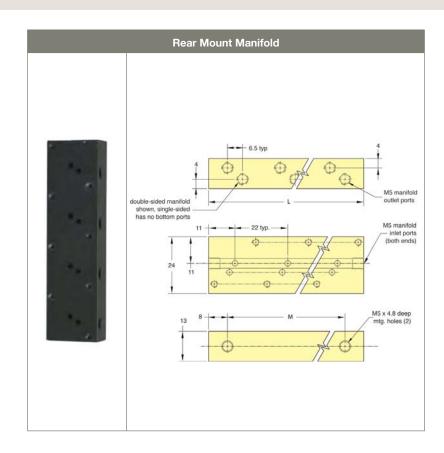

## **Electronic Valves** – ES, ESO Series Valves Manifolds

|        | Single-Sided Rear Mount Manifold |          |         |  |  |
|--------|----------------------------------|----------|---------|--|--|
| Suffix | Valves                           | Length L | Mtg. M  |  |  |
| -2     | 2                                | 44.5 mm  | 28.6 mm |  |  |
| -4     | 4                                | 89 mm    | 73 mm   |  |  |

| Double-Sided Rear Mount Manifold |        |          |         |  |
|----------------------------------|--------|----------|---------|--|
| Suffix                           | Valves | Length L | Mtg. M  |  |
| -4                               | 4      | 44.5 mm  | 28.6 mm |  |
| -8                               | 8      | 89 mm    | 73 mm   |  |

| Part No. | Description              |  |
|----------|--------------------------|--|
| M-26083  | Single-Sided<br>Manifold |  |

| Part No. | Description              |  |
|----------|--------------------------|--|
| M-26084  | Double-Sided<br>Manifold |  |